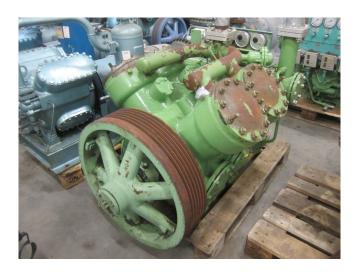

## **Used Grasso RC 411**

Used Grasso RC 411 compressor, complete with pressure safety switches and pressure gauges. This unit had a cooling capacity of 660 Kw based on  $+10^{\circ}\text{C}/+40^{\circ}\text{C}$ .