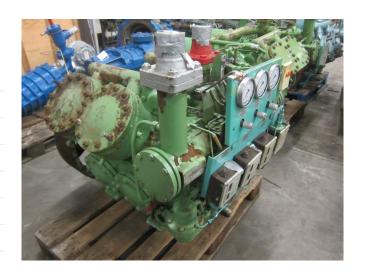

## **Used Grasso RC 411**

Used Grasso RC 411 compressor, complete with pressure safety switches and pressure gauges. This unit had a cooling capacity of 660 Kw based on  $+10^{\circ}\text{C}/+40^{\circ}\text{C}$ .