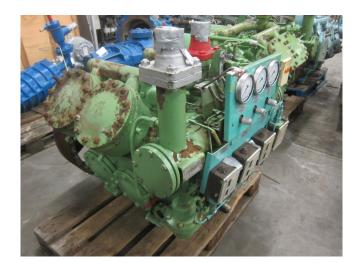

## **Used Grasso RC 411**

Used Grasso RC 411 compressor, complete with pressure safety switches and pressure gauges. This unit had a cooling capacity of 660 Kw based on  $+10^{\circ}\text{C}/+40^{\circ}\text{C}$ .