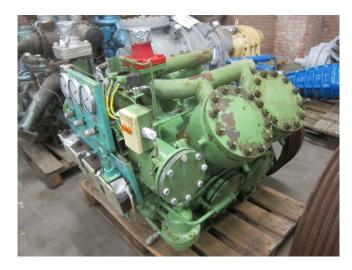

## **Used Grasso RC 411**

Used Grasso RC 411 compressor, complete with pressure safety switches and pressure gauges. This unit had a cooling capacity of 660 Kw based on  $+10^{\circ}\text{C}/+40^{\circ}\text{C}$ .