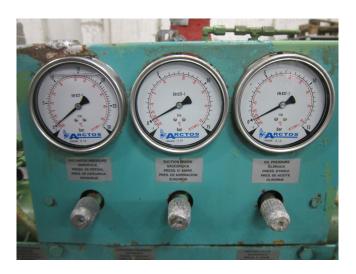

## **Used Grasso RC 411**

Used Grasso RC 411 compressor, complete with pressure safety switches and pressure gauges. This unit had a cooling capacity of 660 Kw based on  $+10^{\circ}\text{C}/+40^{\circ}\text{C}$ .