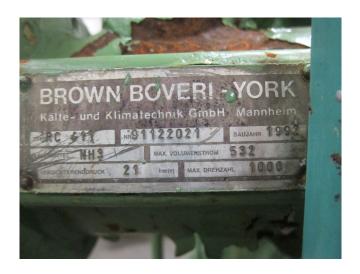

## **Grasso RC 411**

## **Specifications**

| Brand                                           | Grasso           |
|-------------------------------------------------|------------------|
| Туре                                            | RC 411           |
| Refrigerant                                     | NH 3 (ammonia)   |
| kW at $+10^{\circ}\text{C}/+40^{\circ}\text{C}$ | 660              |
| kW at 0°C/+40°C                                 | 441.82           |
| kW at -5ºC/+40ºC                                | 354.71           |
| kW at -10°C/+40°C                               | 278.89           |
| Pressure safety switches                        | /                |
| Hp/Lp/Op                                        |                  |
| Pressure gauges                                 | /                |
| Hp/Lp/Op                                        |                  |
| Remarks                                         | #                |
| Sizes                                           | 1300x950x1000 mm |
|                                                 | (LxWxH)          |
| Stock                                           | 1                |