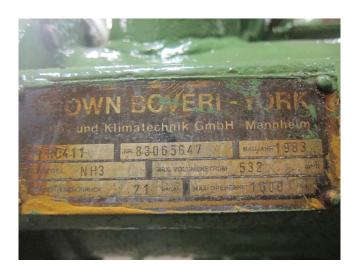

## **Grasso RC 411**

## **Specifications**

| Brand                                           | Grasso           |
|-------------------------------------------------|------------------|
| Туре                                            | RC 411           |
| Refrigerant                                     | NH 3 (ammonia)   |
| kW at $+10^{\circ}\text{C}/+40^{\circ}\text{C}$ | 660              |
| kW at 0°C/+40°C                                 | 441.82           |
| kW at -5ºC/+40ºC                                | 354.71           |
| kW at -10°C/+40°C                               | 278.89           |
| Pressure safety switches                        | /                |
| Hp/Lp/Op                                        |                  |
| Pressure gauges                                 | /                |
| Hp/Lp/Op                                        |                  |
| Remarks                                         | #                |
| Sizes                                           | 1300x950x1000 mm |
|                                                 | (LxWxH)          |
| Stock                                           | 1                |